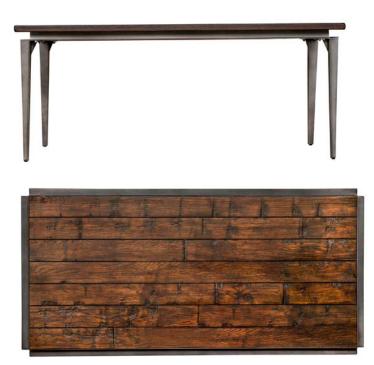

#### Welcome to Monaco.

Monaco Coffee Table - Espresso Brown WDH": 51.25 x 25.75 x 15.75