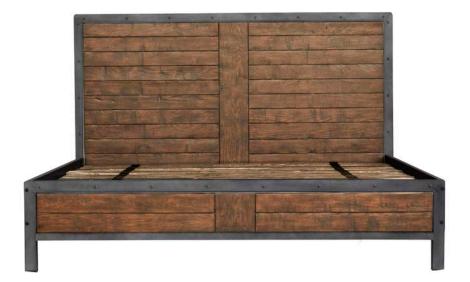

## Monaco Bedroom.

Monaco Bed Queen: King:

WDH" 64.5 x 83.5 x 43.5 WDH": 80.75 x 83.5 x 43.25

Monaco Side Table WDH": 17.75 x 17.75 x 23.75

Country of Origin: Vietnam Material: Oak, Steel Finish: Washed Oak Style: Soft-Industrial, Urban, Modern-Rustic Categories: Bedroom, Dining Monaco Bed Queen WDH": 65 x 83 x 49