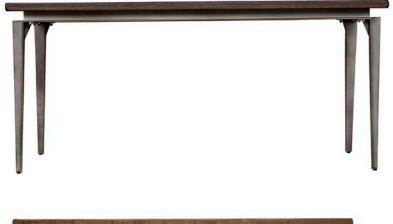

Country of Origin: Vietnam Material: Oak, Steel Finish: Espresso Brown Style: Soft-Industrial, Urban, Modern-Rustic Categories: Accessory, Bedroom, Dining

Monaco Round Dining Tbale

WDH": 47 x 47 x 29

Monaco Side Crank Table

WDH": 23 x 23 x 28 Adjustable height: 20 - 27"

Monaco Dining Table - Espresso Brown

WDH": 71 x 35.5 x 30

Monaco Nightstand

WDH": 19.75 x 19.75 x 19.75