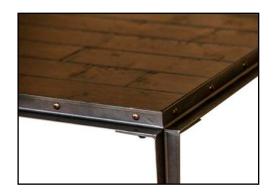

# Monaco Espresso Brown

This collection has sharp metal details that contribute to its gentle masculine feel. It features natural grains of oak wood. The rich brown colour will tie your space together very nicely.

Country of Origin: Vietnam Material: Oak, Steel Finish: Espresso Brown Style: Soft-Industrial, Urban, Modern-Rustic Categories: Accessory, Bedroom, Dining

Monaco Round Dining Tbale

WDH": 47 x 47 x 29

Monaco Side Crank Table