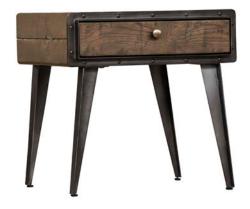

## Monaco Bedroom.

Monaco Bed Queen: King:

WDH" 64.5 x 83.5 x 43.5 WDH": 80.75 x 83.5 x 43.25

Monaco Side Table WDH": 17.75 x 17.75 x 23.75