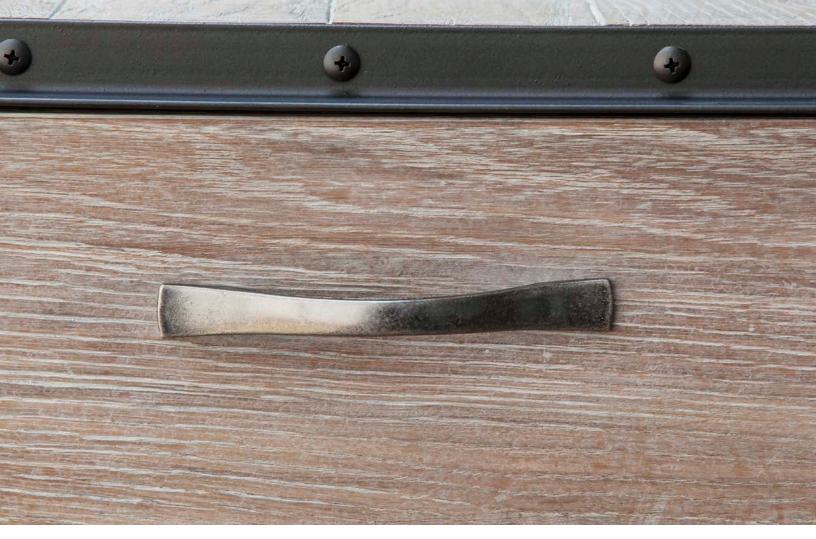

# Monaco Espresso Brown

This collection has sharp metal details that contribute to its gentle masculine feel. It features natural grains of oak wood. The rich brown colour will tie your space together very nicely.

Country of Origin: Vietnam Material: Oak, Steel Finish: Espresso Brown Style: Soft-Industrial, Urban, Modern-Rustic Categories: Accessory, Bedroom, Dining

Monaco Round Dining Tbale

WDH": 47 x 47 x 29

Monaco Side Crank Table