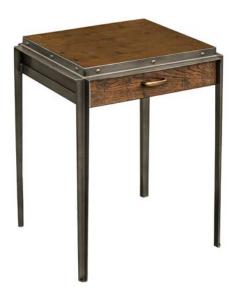

WDH": 23 x 23 x 28 Adjustable height: 20 - 27"

Monaco Dining Table - Espresso Brown

WDH": 71 x 35.5 x 30

Monaco Nightstand

WDH": 19.75 x 19.75 x 19.75