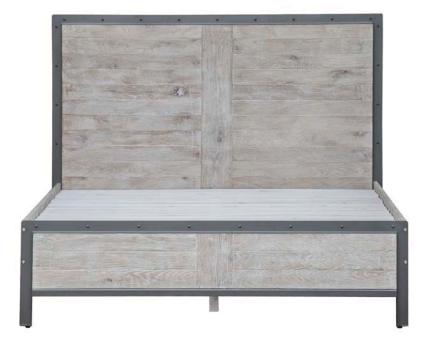

# Monaco Washed Oak

This collection has sharp metal details that contribute to its gentle masculine feel. It features natural grains of oak wood contrasting against white which makes these items eye-catching. Monaco White is for sure a standout collection that will help you achieve a subtle industrial vibe.

Country of Origin: Vietnam Material: Oak, Steel Finish: Washed Oak Style: Soft-Industrial, Urban, Modern-Rustic Categories: Bedroom, Dining Monaco Bed Queen WDH": 65 x 83 x 49

## Monaco Washed Oak