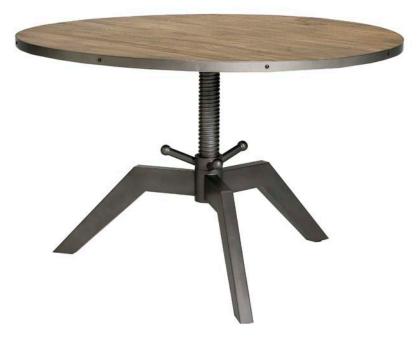

Country of Origin: Vietnam Material: Oak, Steel Finish: Espresso Brown Style: Soft-Industrial, Urban, Modern-Rustic Categories: Accessory, Bedroom, Dining

Monaco Round Dining Tbale

WDH": 47 x 47 x 29

Monaco Side Crank Table

WDH": 23 x 23 x 28 Adjustable height: 20 - 27"

Monaco Dining Table - Espresso Brown

WDH": 71 x 35.5 x 30

Monaco Nightstand

WDH": 19.75 x 19.75 x 19.75