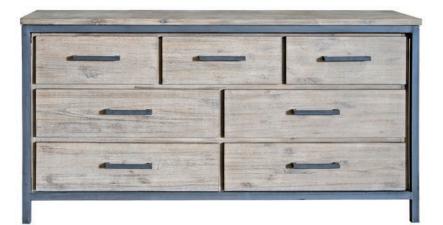

Irondale Nightstand

WDH": 23.5 x 15.75 x 27.5 Velvet lining in top drawer Irondale Bed Queen: King:

WDH": 63.5 x 84.25 x 47.25 WDH": 79.5 x 84.25 x 47.25

Irondale 7 Drawer Dresser

WDH": 61 x 17.75 x 31.5

Irondale 5 Drawer Dresser WDH": 39.35 x 17.75 x 41.5