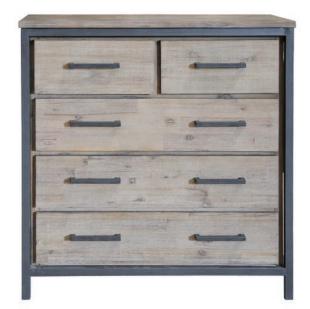

Irondale Nightstand

WDH": 23.5 x 15.75 x 27.5 Velvet lining in top drawer Irondale Bed Queen: King:

WDH": 63.5 x 84.25 x 47.25 WDH": 79.5 x 84.25 x 47.25

Irondale 7 Drawer Dresser

WDH": 61 x 17.75 x 31.5

Irondale 5 Drawer Dresser WDH": 39.35 x 17.75 x 41.5