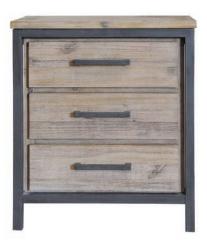

Irondale Nightstand

WDH": 23.5 x 15.75 x 27.5 Velvet lining in top drawer Irondale Bed Queen: King:

WDH": 63.5 x 84.25 x 47.25 WDH": 79.5 x 84.25 x 47.25

Irondale 7 Drawer Dresser

WDH": 61 x 17.75 x 31.5

Irondale 5 Drawer Dresser WDH": 39.35 x 17.75 x 41.5