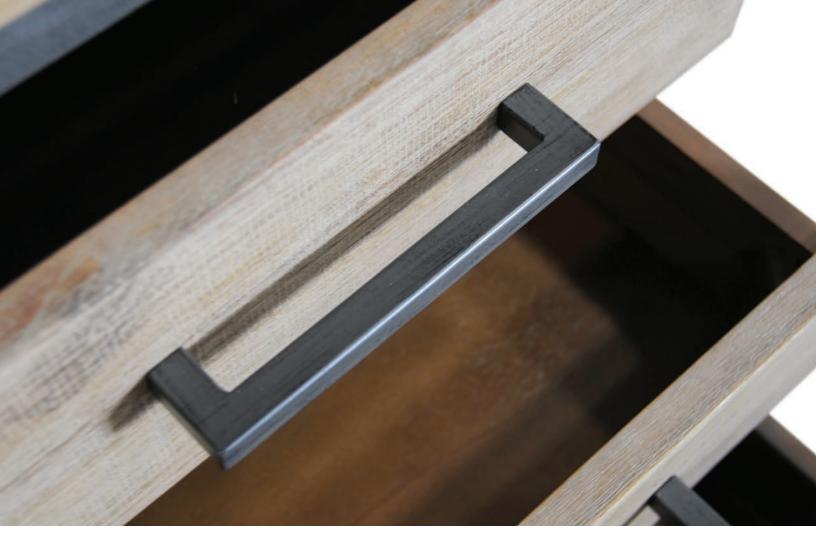

## Irondale

Get the strong industrial vibe in your space with our Irondale collection. This collection has soft wood grains, complimented with a grey iron frame. Its blend of urban and rustic make this collection standout from the rest!

Country of Origin: Vietnam Material: Metal Frame, Acacia Wood (tops, sides, drawer faces, drawer sides, bed headboards, bed structure, bed side rails), Acacia MDF Veneer (Dividers, shelves), Plywood (back panel, drawer bottoms) Finish: Mocha Grey Style: Urban-Rustic, Industrial, Rustic-Modern Categories: Bedroom