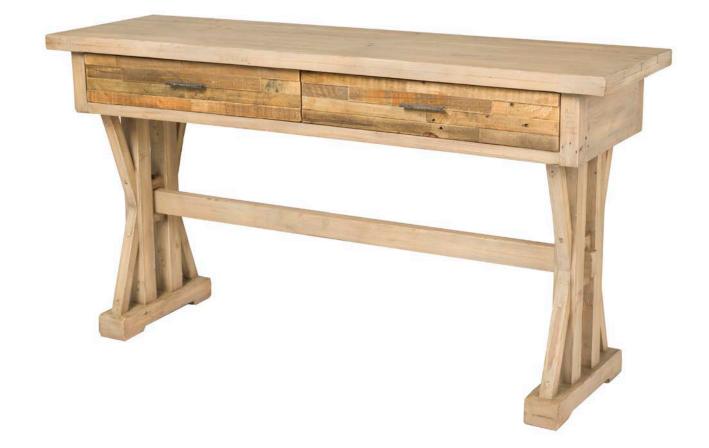

## Tuscan Spring

Tuscan Spring Sideboard

WDH: 61 x 17.5 x 33.5"

Tuscan Spring Bench

WDH": 63 x 14 x 17.5"

Tuscan Spring Console Table

WDH": 55 x 16 x 30