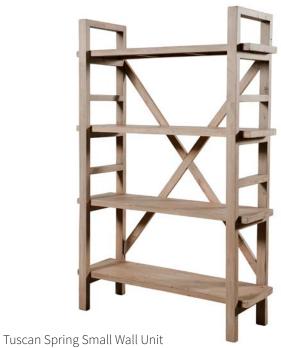

WDH": 21 x 18.5 x 43

Tuscan Spring Large Wall Unit

WDH": 76 x 17 x 70 Removable Shelves

. .

WDH": 49 x 17 x 70

Tuscan Spring Coffee Table WDH": 50 x 31.8 x 16.5

Tuscan Spring Large Office Desk

WDH": 55 x 16 x 30