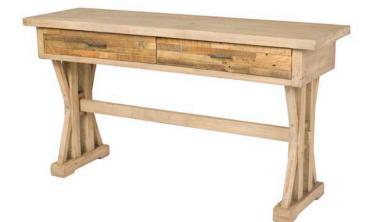

## Tuscan Spring

Tuscan Spring Sideboard

WDH: 61 x 17.5 x 33.5"

Tuscan Spring Bench

WDH": 63 x 14 x 17.5"

Tuscan Spring Console Table

WDH": 55 x 16 x 30