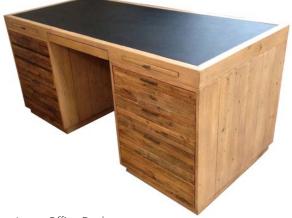

WDH": 21 x 18.5 x 43

Tuscan Spring Large Wall Unit

WDH": 76 x 17 x 70 Removable Shelves

. .

WDH": 49 x 17 x 70

Tuscan Spring Coffee Table WDH": 50 x 31.8 x 16.5

Tuscan Spring Large Office Desk

WDH": 55 x 16 x 30