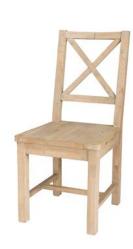

Country of Origin: Vietnam Material: FSC, 100% Recycled Pine Finish: Scrubbed Teak Style: Country, Urban, Classic Categories: Accessory, Bedroom, Dining, Work

Tuscan Spring Chair

WDH": 17.75 x 21.75 x 39.75