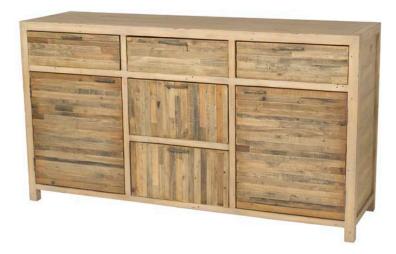

## Tuscan Spring

Tuscan Spring Sideboard

WDH: 61 x 17.5 x 33.5"

Tuscan Spring Bench

WDH": 63 x 14 x 17.5"

Tuscan Spring Console Table

WDH": 55 x 16 x 30