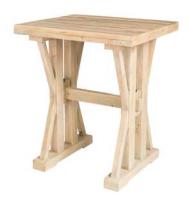

Tuscan Spring Side Table

WDH": 20 x 16.8 x 24.5

Tuscan Spring Regular Extenion Table

WDH": 55 x 35 x 30.5, Ext.71"

Tuscan Spring Large Extenion Table

WDH": 72 x 44 x 30, Ext. 96"