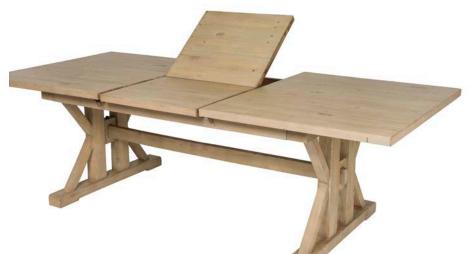

Tuscan Spring Side Table

WDH": 20 x 16.8 x 24.5

Tuscan Spring Regular Extenion Table

WDH": 55 x 35 x 30.5, Ext.71"

Tuscan Spring Large Extenion Table

WDH": 72 x 44 x 30, Ext. 96"