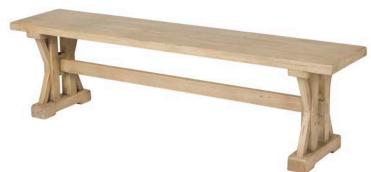

## Tuscan Spring

Tuscan Spring Sideboard

WDH: 61 x 17.5 x 33.5"

Tuscan Spring Bench

WDH": 63 x 14 x 17.5"

Tuscan Spring Console Table

WDH": 55 x 16 x 30