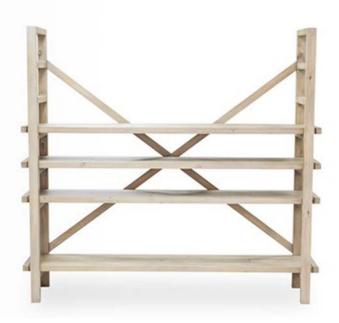

WDH": 21 x 18.5 x 43

Tuscan Spring Large Wall Unit

WDH": 76 x 17 x 70 Removable Shelves

. .

WDH": 49 x 17 x 70

Tuscan Spring Coffee Table WDH": 50 x 31.8 x 16.5

Tuscan Spring Large Office Desk

WDH": 55 x 16 x 30