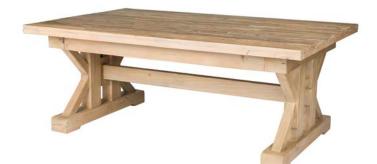

WDH": 21 x 18.5 x 43

Tuscan Spring Large Wall Unit

WDH": 76 x 17 x 70 Removable Shelves

. .

WDH": 49 x 17 x 70

Tuscan Spring Coffee Table WDH": 50 x 31.8 x 16.5

Tuscan Spring Large Office Desk

WDH": 55 x 16 x 30