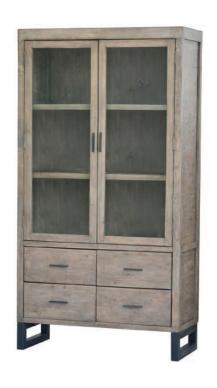

Wooden Forge Display Cabinet

WDH": 35 x 15 x 67 Tempered Glass

Wooden Forge 3 Drawer Nightstand

WDH": 20 x 16 x 28 Leather straps

Wooden Forge Bench

WDH": 61 x 14 x 19

Wooden Forge Side Table

WDH": 19.5 x 19.5 x 24.5