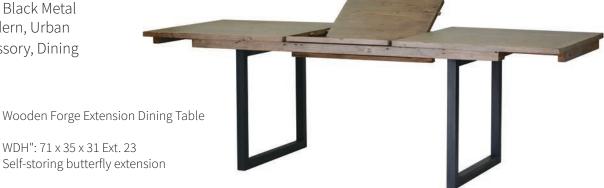

The recycled wood comes from old timber, formerly used as cable reels, bridge beams, pallets and torn down buildings throughout the Northern Hemisphere.

Country of Origin: Vietnam Material: FSC, 100% Recycled Pine Finish: Sundried, Black Metal Style: Rustic-Modern, Urban Categories: Accessory, Dining