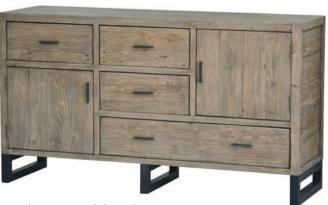

Wooden Forge Sideboard

WDH": 60 x 18 x 34

Wooden Forge Coffee Table

WDH": 47 x 27.5 x 20