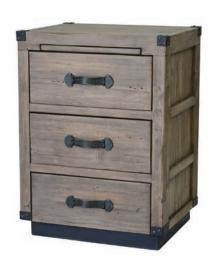

Wooden Forge Display Cabinet

WDH": 35 x 15 x 67 Tempered Glass

Wooden Forge 3 Drawer Nightstand

WDH": 20 x 16 x 28 Leather straps

Wooden Forge Bench

WDH": 61 x 14 x 19

Wooden Forge Side Table

WDH": 19.5 x 19.5 x 24.5