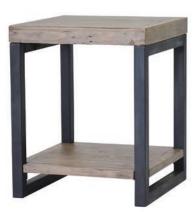

Wooden Forge Display Cabinet

WDH": 35 x 15 x 67 Tempered Glass

Wooden Forge 3 Drawer Nightstand

WDH": 20 x 16 x 28 Leather straps

Wooden Forge Bench

WDH": 61 x 14 x 19

Wooden Forge Side Table

WDH": 19.5 x 19.5 x 24.5