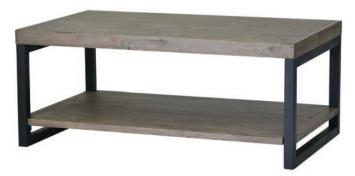

Wooden Forge Sideboard

WDH": 60 x 18 x 34

Wooden Forge Coffee Table

WDH": 47 x 27.5 x 20