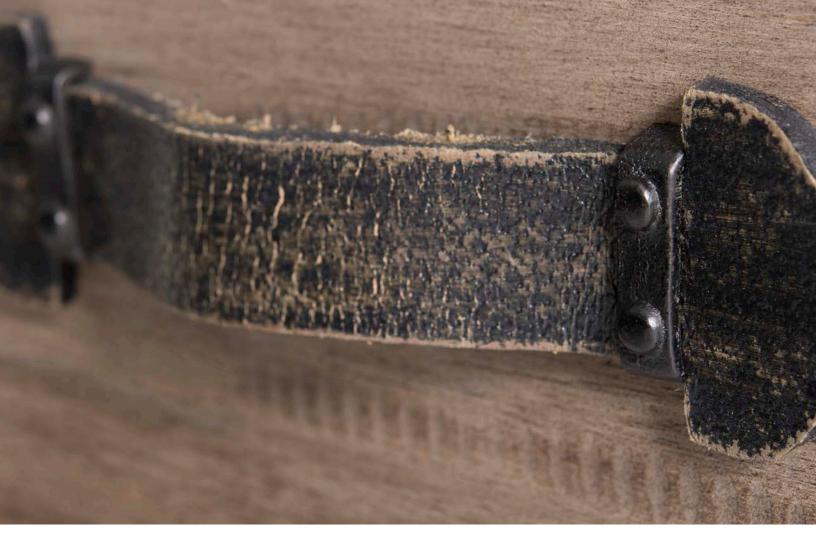

Wooden Forge Display Cabinet

WDH": 35 x 15 x 67 Tempered Glass

Wooden Forge 3 Drawer Nightstand

WDH": 20 x 16 x 28 Leather straps

Wooden Forge Bench

WDH": 61 x 14 x 19

Wooden Forge Side Table

WDH": 19.5 x 19.5 x 24.5