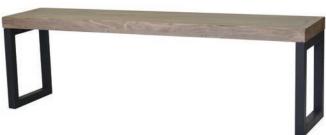

Wooden Forge Display Cabinet

WDH": 35 x 15 x 67 Tempered Glass

Wooden Forge 3 Drawer Nightstand

WDH": 20 x 16 x 28 Leather straps

Wooden Forge Bench

WDH": 61 x 14 x 19

Wooden Forge Side Table

WDH": 19.5 x 19.5 x 24.5