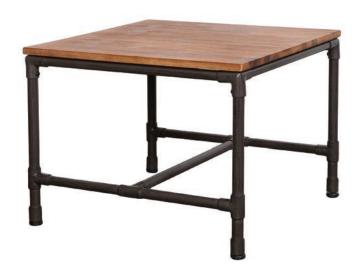

Physical (back papel, drawer bettems)

bed side rails), Acacia MDF Veneer (Dividers, shelves), Plywood (back panel, drawer bottoms)

Finish: Brushed Acacia Style: Industrial, Rustic

Categories: Accessory, Bar, Bedroom, Dining



WDH": 67 x 15 x 17.75



Workshop Pipe Bar Stool

WDH": 15.5 x 15.5 x 28.5



Workshop Chair

WDH": 18.5 x 19.7 x 35.4







Workshop Bookshelf

WDH": 47.25 x 15.75 x 52.75







Workshop Storage Bed Queen:

 Queen:
 WDH": 65.5 x 85.75 x 51.25

 King:
 WDH": 81.5 x 85.75 x 51.25

Workshop 3 Drawer Nighstand

WDH": 23.5 x 15.75 x 27.5



Workshop 7 Drawer Dresser

WDH": 61 x 17.75 x 31.5



Workshop 5 Drawer Chest

WDH": 39.5 x 17.75 x 41.25



Workshop Mirror
WDH": 33 x 1 x 27.5

## Workshop.

Workshop Media Unit

WDH: 51.25 x 17.75 x 17.75 1 door, 2 drawers





## Workshop.

Workshop Side Table

WDH": 23.5 x 23.5 x 19.75