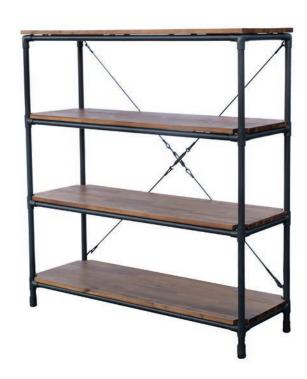

Workshop Pipe Bar Stool

WDH": 15.5 x 15.5 x 28.5

Workshop Chair

WDH": 18.5 x 19.7 x 35.4

Workshop Bookshelf

WDH": 47.25 x 15.75 x 52.75

Workshop Storage Bed Queen:

 Queen:
 WDH": 65.5 x 85.75 x 51.25