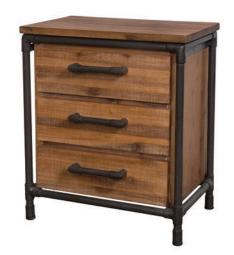

 King:
 WDH": 81.5 x 85.75 x 51.25

Workshop 3 Drawer Nighstand

WDH": 23.5 x 15.75 x 27.5

Workshop 7 Drawer Dresser

WDH": 61 x 17.75 x 31.5

Workshop 5 Drawer Chest

WDH": 39.5 x 17.75 x 41.25

Workshop Mirror
WDH": 33 x 1 x 27.5