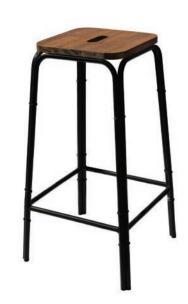

Workshop Pipe Bar Stool

WDH": 15.5 x 15.5 x 28.5

Workshop Chair

WDH": 18.5 x 19.7 x 35.4

Workshop Bookshelf

WDH": 47.25 x 15.75 x 52.75

Workshop Storage Bed Queen:

 Queen:
 WDH": 65.5 x 85.75 x 51.25