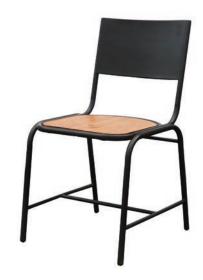

Workshop Pipe Bar Stool

WDH": 15.5 x 15.5 x 28.5

Workshop Chair

WDH": 18.5 x 19.7 x 35.4

Workshop Bookshelf

WDH": 47.25 x 15.75 x 52.75

Workshop Storage Bed Queen:

 Queen:
 WDH": 65.5 x 85.75 x 51.25