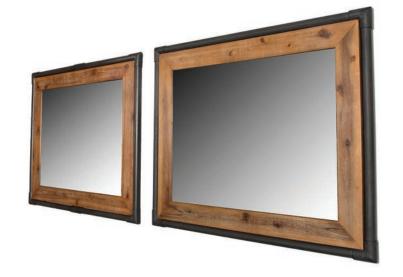

 King:
 WDH": 81.5 x 85.75 x 51.25

Workshop 3 Drawer Nighstand

WDH": 23.5 x 15.75 x 27.5

Workshop 7 Drawer Dresser

WDH": 61 x 17.75 x 31.5

Workshop 5 Drawer Chest

WDH": 39.5 x 17.75 x 41.25

Workshop Mirror
WDH": 33 x 1 x 27.5