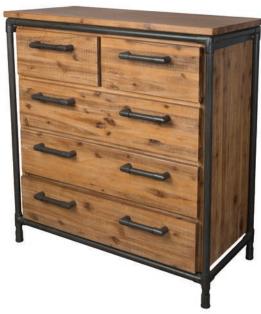

 King:
 WDH": 81.5 x 85.75 x 51.25

Workshop 3 Drawer Nighstand

WDH": 23.5 x 15.75 x 27.5

Workshop 7 Drawer Dresser

WDH": 61 x 17.75 x 31.5

Workshop 5 Drawer Chest

WDH": 39.5 x 17.75 x 41.25

Workshop Mirror
WDH": 33 x 1 x 27.5