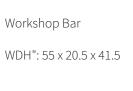

Workshop Pipe Bar Stool

WDH": 15.5 x 15.5 x 28.5

Workshop Chair

WDH": 18.5 x 19.7 x 35.4

Workshop Bookshelf

WDH": 47.25 x 15.75 x 52.75

Workshop Storage Bed Queen:

 Queen:
 WDH": 65.5 x 85.75 x 51.25