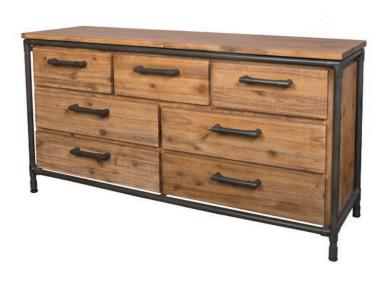

 King:
 WDH": 81.5 x 85.75 x 51.25

Workshop 3 Drawer Nighstand

WDH": 23.5 x 15.75 x 27.5

Workshop 7 Drawer Dresser

WDH": 61 x 17.75 x 31.5

Workshop 5 Drawer Chest

WDH": 39.5 x 17.75 x 41.25

Workshop Mirror
WDH": 33 x 1 x 27.5