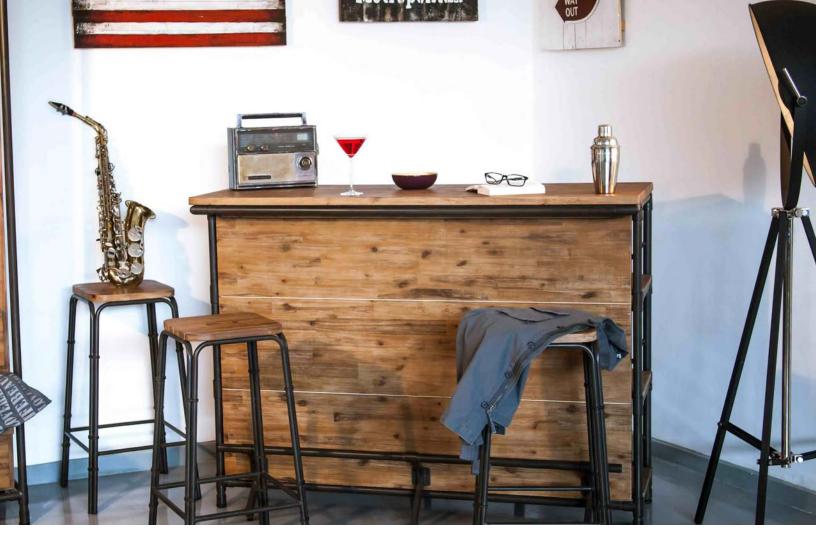

## Workshop

Welcome to our Workshop! Working on a new space? This collection features solid brushed Acacia and Metal piping. Metal wire supports add to the industrial style. Stylish and unique, our Workshop items will add a nice industrial feel to your room.

Workshop Pipe Bar Stool

WDH": 15.5 x 15.5 x 28.5

Workshop Chair

WDH": 18.5 x 19.7 x 35.4

Workshop Bookshelf

WDH": 47.25 x 15.75 x 52.75

Workshop Storage Bed Queen:

 Queen:
 WDH": 65.5 x 85.75 x 51.25