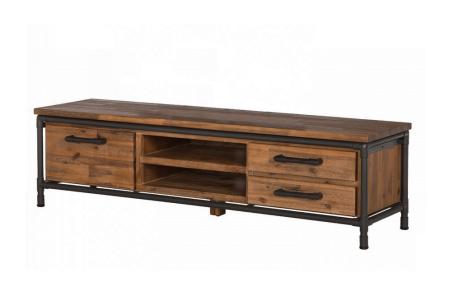

, Physical (back papel, drawer bettems)

bed side rails), Acacia MDF Veneer (Dividers, shelves), Plywood (back panel, drawer bottoms)

Finish: Brushed Acacia Style: Industrial, Rustic

Categories: Accessory, Bar, Bedroom, Dining



WDH": 67 x 15 x 17.75



Workshop Pipe Bar Stool

WDH": 15.5 x 15.5 x 28.5



Workshop Chair

WDH": 18.5 x 19.7 x 35.4







Workshop Bookshelf

WDH": 47.25 x 15.75 x 52.75







Workshop Storage Bed Queen:

 Queen:
 WDH": 65.5 x 85.75 x 51.25

 King:
 WDH": 81.5 x 85.75 x 51.25

Workshop 3 Drawer Nighstand

WDH": 23.5 x 15.75 x 27.5



Workshop 7 Drawer Dresser

WDH": 61 x 17.75 x 31.5



Workshop 5 Drawer Chest

WDH": 39.5 x 17.75 x 41.25



Workshop Mirror
WDH": 33 x 1 x 27.5

## Workshop.

Workshop Media Unit

WDH: 51.25 x 17.75 x 17.75 1 door, 2 drawers





## Workshop.

Workshop Side Table

WDH": 23.5 x 23.5 x 19.75