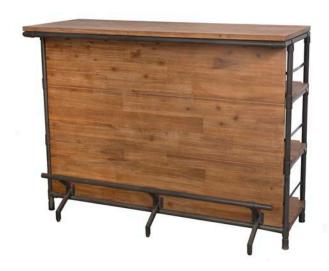

Workshop Pipe Bar Stool

WDH": 15.5 x 15.5 x 28.5

Workshop Chair

WDH": 18.5 x 19.7 x 35.4

Workshop Bookshelf

WDH": 47.25 x 15.75 x 52.75

Workshop Storage Bed Queen:

 Queen:
 WDH": 65.5 x 85.75 x 51.25